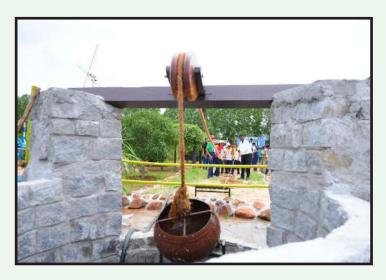

# ALL CLASSROOMS DON'T HAVE FOUR WALLS; SOME HAVE ENDLESS SKIES, VAST FIELDS, AND THE BEAUTY OF NATURE.

**PERSIAN WHEEL** 

**ARCHEMEDES SCREW** 

**VINTAGE WATER WELL** 

HAND BORE WELL