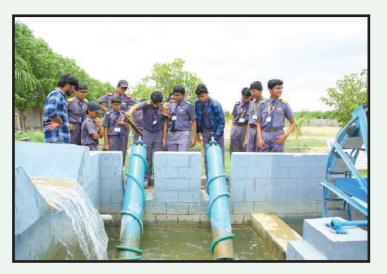

# ALL CLASSROOMS DON'T HAVE FOUR WALLS; SOME HAVE ENDLESS SKIES, VAST FIELDS, AND THE BEAUTY OF NATURE.

**PERSIAN WHEEL** 

**ARCHEMEDES SCREW** 

**VINTAGE WATER WELL** 

HAND BORE WELL